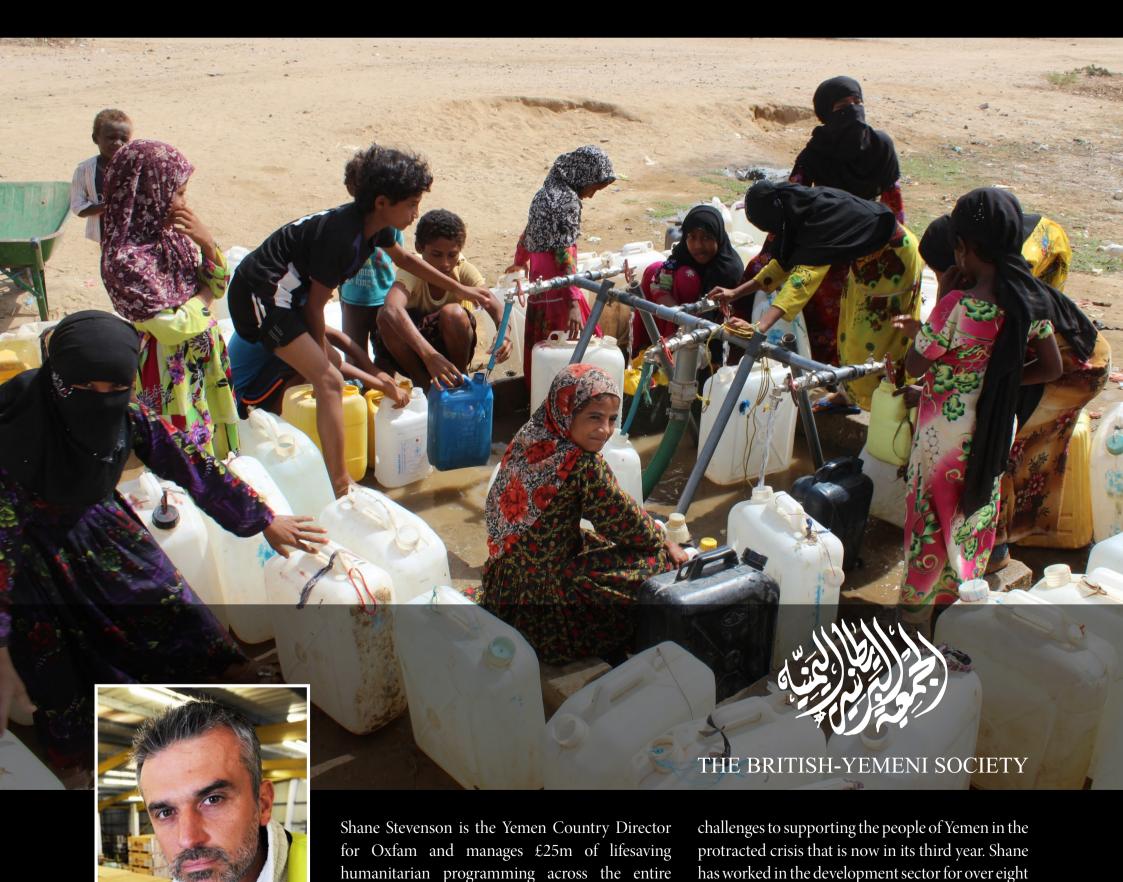

## Aid Delivery in the Context of Conflict: the current situation on the ground in Yemen

Shane Stevenson, Oxfam's Country Director for Yemen

Thursday 16 November 2017 – 17.45

MBI Al Jaber Building, London Middle East Institute (LMEI), SOAS